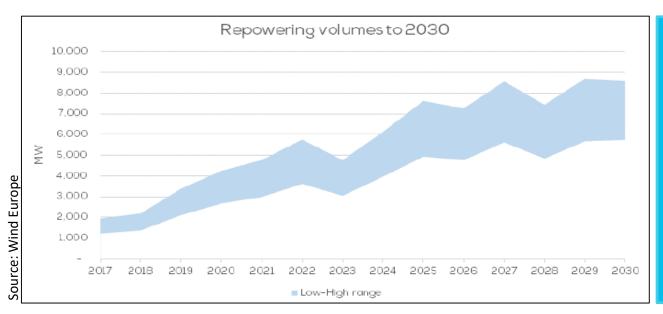

## AGENDA WHAT NEWS OF REPOWERING

Market overview

- Options for repowering
- Cost considerations