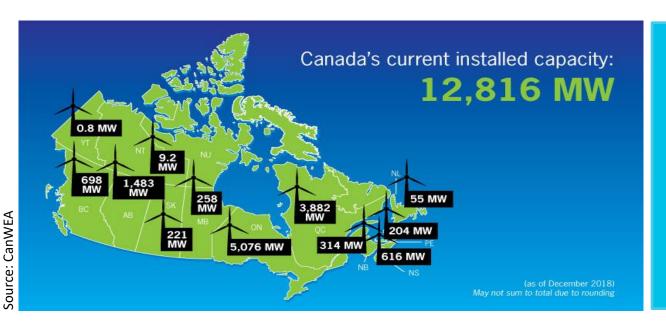

## MARKET REVIEW CANADA

## Repowering:

Le Nordais, QC (COD 1998)

## Decommissioning:

- Cowley Ridge, AB
- Repowering?