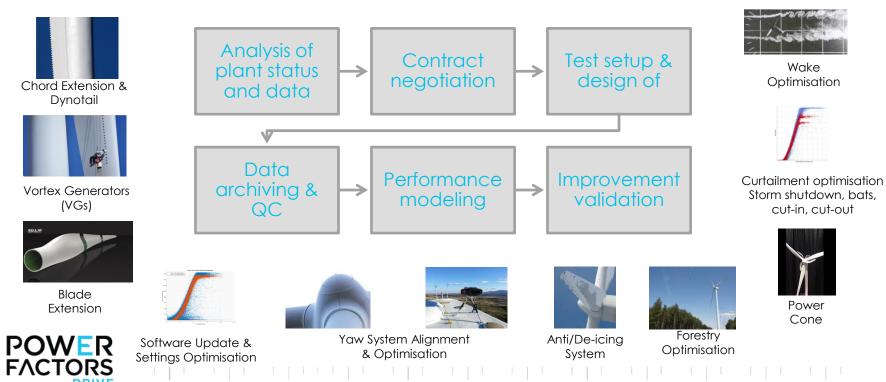

mmissioning:

- Cowley Ridge, AB
- Repowering?



## MARKET REVIEW QUEBEC



## Mainly driven by:

HQD PPAs

#### Main characteristics:

- 20-year PPAs
- A few 25-year PPAs



#### OPTIONS FOR REPOWERING LIFE EXTENSION

- Certification
  - SCADA data analysis
  - Modeling
  - Inspection
  - Certification
- High-quality SCADA data is critical
- See next presentation



#### OPTIONS FOR REPOWERING PARTIAL REPOWERING

- Major equipment replacement
  - Blades
  - Gearbox
  - Main bearing
  - Complete nacelle
- High-quality SCADA data is critical



#### OPTIONS FOR REPOWERING FULL REPOWERING

- Advantages
  - Historical knowledge
  - Existing infrastructure, service network ...

- Resale value
- Challenges
  - PPA
  - Impact assessment, legal, ...



# REMARKS ENHANCERS, UPGRADE PACKAGES ...



## COST CONSIDERATIONS 100-MW PLANT 1.5-MW TURBINES





## CONCLUDING REMARKS WHEN CONSIDERING LIFE EXTENSION

- Choose options wisely
- Plan operations vigilantly
- Store high-quality data dearly
- Apply intelligence ... biologically!







dfaghani@pfdrive.com
https://pfdrive.com/