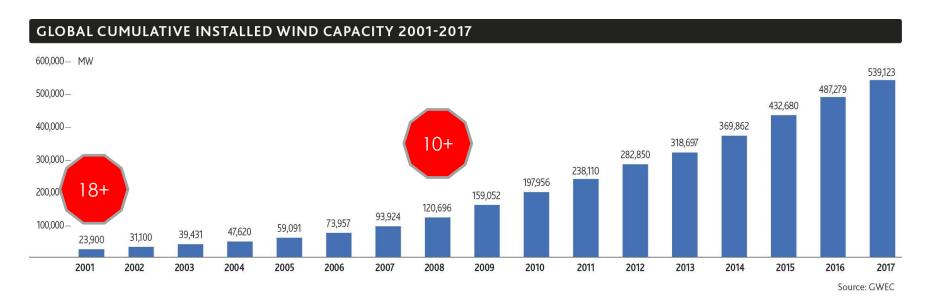

DRIVE PERFORMANCE. DRIVE RESULTS. DRIVE PROFITS.

# RIEDIG









Complete monitoring and O&M for solar and renewable infrastructure.

Comprehensive field services for wind and solar power plants.

Asset management, Operations and Performance analytics for renewables. Asset and event management platform.

## POWER FACTORS WHAT WE DO





https://pfdrive.com/



## AGENDA WHAT NEWS OF REPOWERING

Market overview

- Options for repowering
- Cost considerations



## MARKET REVIEW GLOBAL





#### MARKET REVIEW EUROPE



## Mainly driven by:

- Policy
- Incentives

## Main markets:

- Germany
- Spain
- Denmark
- ... France & Italy



#### MARKET REVIEW USA



## Mainly driven by:

Incentives

#### Main characteristics:

- 9-14 years, or
- PTC extension
- 1317 WTG (2 GW) in 2017



## MARKET REVIEW CANADA



## Repowering:

Le Nordais, QC (COD 1998)

## Decommissioning:

- Cowley Ridge, AB
- Repowering?



## MARKET REVIEW QUEBEC



## Mainly driven by:

HQD PPAs

#### Main characteristics:

- 20-year PPAs
- A few 25-year PPAs



#### OPTIONS FOR REPOWERING LIFE EXTENSION

- Certification
  - SCADA data analysis
  - Modeling
  - Inspection
  - Certification
- High-quality SCADA data is critical
- See next presentation



#### OPTIONS FOR REPOWERING PARTIAL REPOWERING

- Majo