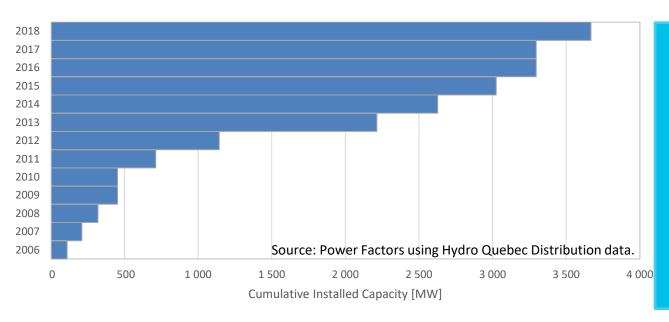

## MARKET REVIEW QUEBEC

## Mainly driven by:

HQD PPAs

#### Main characteristics:

- 20-year PPAs
- A few 25-year PPAs