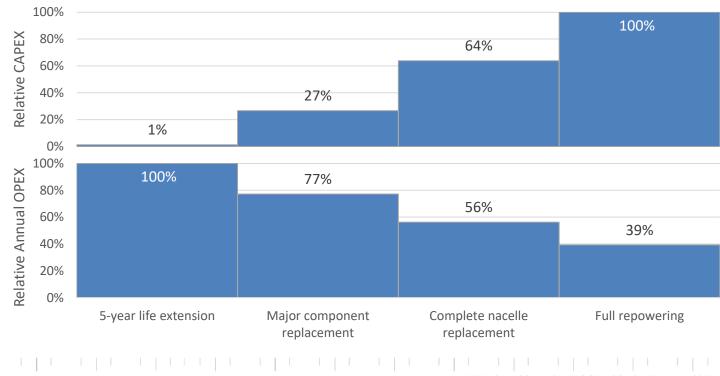

RKET REVIEW QUEBEC



## Mainly driven by:

HQD PPAs

#### Main characteristics:

- 20-year PPAs
- A few 25-year PPAs



#### OPTIONS FOR REPOWERING LIFE EXTENSION

- Certification
  - SCADA data analysis
  - Modeling
  - Inspection
  - Certification
- High-quality SCADA data is critical
- See next presentation



#### OPTIONS FOR REPOWERING PARTIAL REPOWERING

- Major equipment replacement
  - Blades
  - Gearbox
  - Main bearing
  - Complete nacelle
- High-quality SCADA data is critical



#### OPTIONS FOR REPOWERING FULL REPOWERING

- Advantages
  - Historical knowledge
  - Existing infrastructure, service network ...

- Resale value
- Challenges
  - PPA
  - Impact assessment, legal, ...



# REMARKS ENHANCERS, UPGRADE PACKAGES ...



## COST CONSIDERATIONS 100-MW PLANT 1.5-MW TURBINES





## CONCLUDING REMARKS WHEN CONSIDERING LIFE EXTENSION

- Choose options wisely
- Plan operations vigilantly
- Store high-quality data dearly
- Apply intelligence ... biologically!







dfaghani@pfdrive.com
https://pfdrive.com/