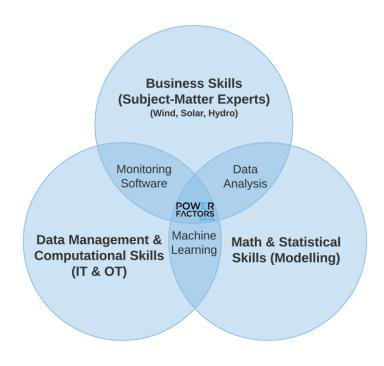

DRIVE PERFORMANCE. DRIVE RESULTS. DRIVE PROFITS.

# RIEDIG









Complete monitoring and O&M for solar and renewable infrastructure.

Comprehensive field services for wind and solar power plants.

Asset management, Operations and Performance analytics for renewables. Asset and event management platform.

## POWER FACTORS WHAT WE DO





https://pfdrive.com/



## AGENDA WHAT NEWS OF REPOWERING

Market overview

- Options for repowering
- Cost considerations



## MARKET REVIEW GLOBAL





#### MARKET REVIEW EUROPE



## Mainly driven by:

- Policy
- Incentives

## Main markets:

- Germany
- Spain
- Denmark
- ... France & Italy



#### MARKET REVIEW USA



## Mainly driven by:

Incentives

#### Main characteristics:

- 9-14 years, or
- PTC extension
- 1317 WTG (2 GW) in 2017



## MARKET REVIEW CANADA



## Repowering:

Le Nordais, QC (COD 1998)

## Decommissioning:

- Cowley Ridge, AB
- Repowering?



## MARKET REVIEW QUEBEC



## Mainly driven by:

HQD PPAs

#### Main characteristics:

- 20-year PPAs
- A few 25-year PPAs



#### OPTIONS FOR REPOWERING LIFE EXTENSION

- Certification
  - SCADA data analysis
  - Modeli