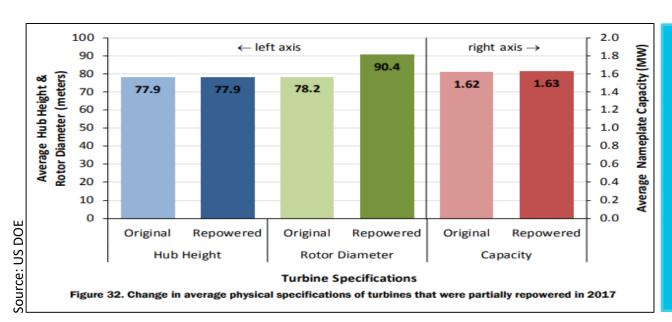

#### OPTIONS FOR REPOWERING PARTIAL REPOWERING

- Major equipment replacement
  - Blades
  - Gearbox
  - Main bearing
  - Complete nacelle
- High-quality SCADA data is critical